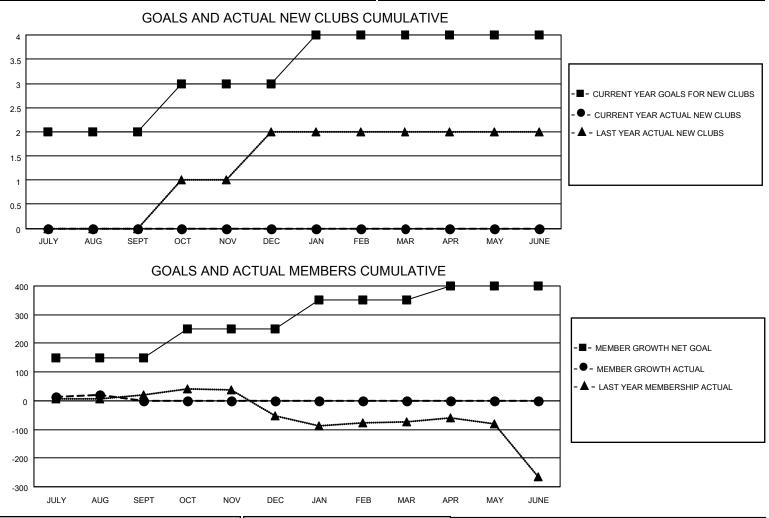

## LOCATION INDIA

District 322 D

Results as of: 8/31/2023

| Clubs                 |               |           |               | Members               |                        |                         |                                                    |
|-----------------------|---------------|-----------|---------------|-----------------------|------------------------|-------------------------|----------------------------------------------------|
| RESULTS FOR 2023-2024 |               |           |               | RESULTS FOR 2023-2024 |                        |                         |                                                    |
| QUARTER               | NEW CLUB GOAL | NEW CLUBS | DROPPED CLUBS | QUARTER MEME          | BER GROWTH NET<br>GOAL | MEMBER GROWTH<br>ACTUAL | DROPPED<br>MEMBERS ACTUAL<br>(including transfers) |
| JULY/AUG/SEPT         | 2             | 0         | 0             | JULY/AUG/SEPT         | 150                    | 44                      | 20                                                 |
| OCT/NOV/DEC           | 1             | 0         | 0             | OCT/NOV/DEC           | 100                    | 0                       | 0                                                  |
| JAN/FEB/MAR           | 1             | 0         | 0             | JAN/FEB/MAR           | 100                    | 0                       | 0                                                  |
| APR/MAY/JUNE          | 0             | 0         | 0             | APR/MAY/JUNE          | 50                     | 0                       | 0                                                  |